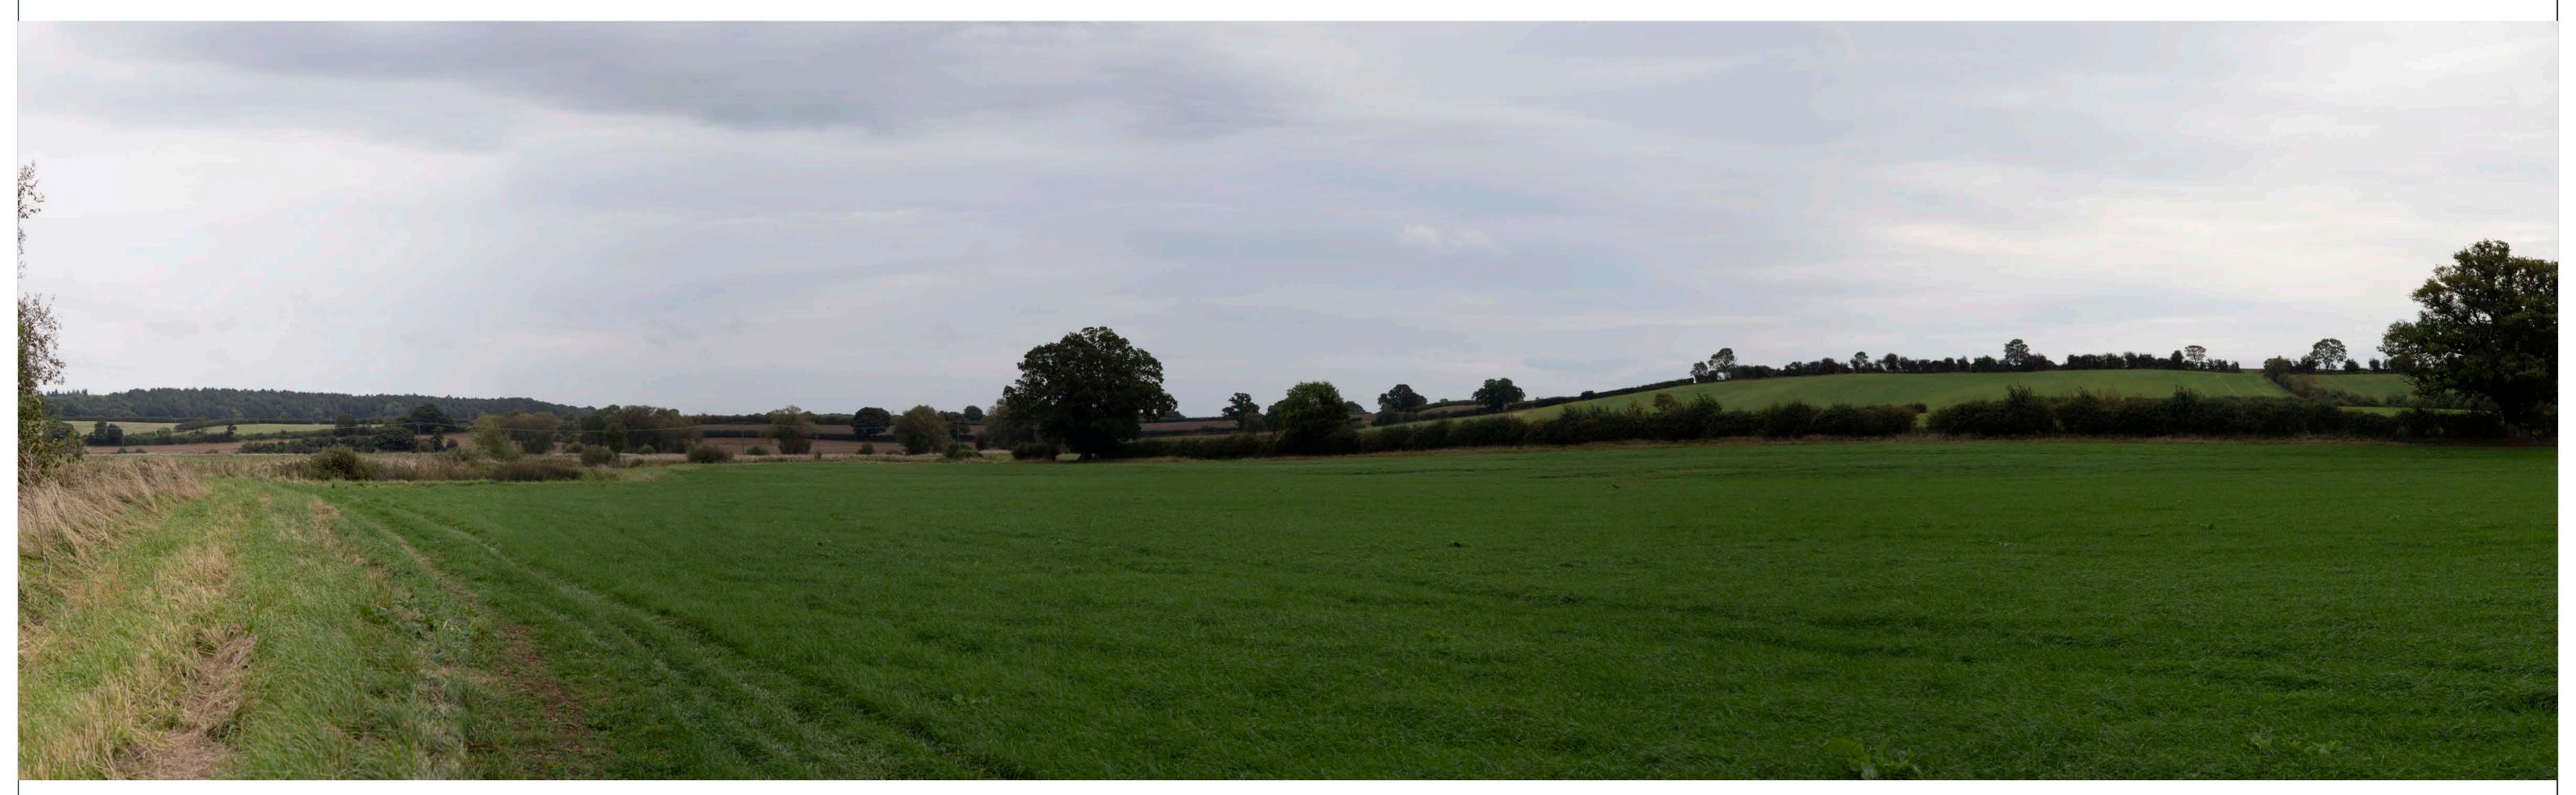

Date of photograph: 05-28/09/23 Horizontal field of view: 90° OS Grid Ref: SP4260410435

To be viewed at comfortable arms length





Date of photograph: 05-28/09/23 For context only OS Grid Ref: SP4260410435





Date of photograph: 05-28/09/23 OS Grid Ref: SP4337110765

Horizontal field of view: 90°









Date of photograph: 05-28/09/23
OS Grid Ref: SP4340510343





Date of photograph: 05-28/09/23 For context only OS Grid Ref: SP4340510343







Date of photograph: 05-28/09/23 For context only

OS Grid Ref: SP4665713999

Representative Viewpoint 32: View looking north west from footpath 124/5/10, near Begbroke





Date of photograph: 05-28/09/23 OS Grid Ref: SP4510513379





OS Grid Ref: SP4510513379







OS Grid Ref: SP4633512728







CP:







OS Grid Ref: SP4929716932







OS Grid Ref: SP4389512463





Date of photograph: 05-28/09/23
OS Grid Ref: SP4389512463

Horizontal field of view: 90°
To be viewed at comfortable arms length











OS Grid Ref: SP4442112201



Date of photograph: 05-28/09/23 OS Grid Ref: SP4455411744

Horizontal field of view: 90°





Date of photograph: 05-28/09/23 For context only

OS Grid Ref: SP4455411744





Date of photograph: 05-28/09/23 OS Grid Ref: SP4528810719

Horizontal field of view: 90° To be viewed at comfortable arms length





OS Grid Ref: SP4528810719







CP:







OS Grid Ref: SP4651609345





Date of photograph: 05-28/09/23
OS Grid Ref: SP4498408162

Horizontal field of view: 90°

To be viewed at comfortable arms length

















Date of photograph: 05-28/09/23 For context only

OS Grid Ref: