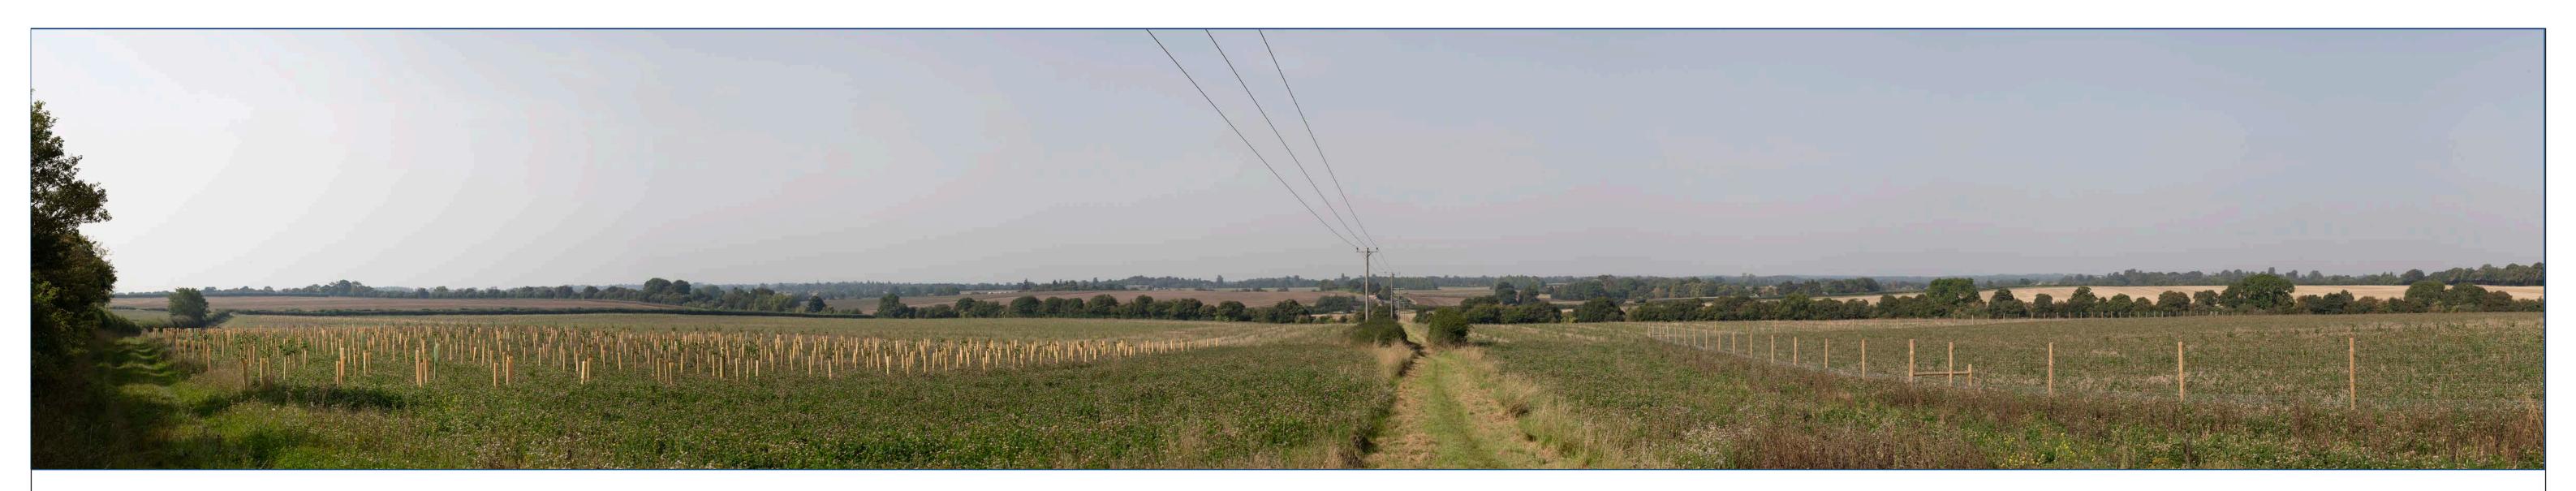

OS Grid Ref: SP4560320171

OS Grid Ref: SP4663220348

Date of photograph: 05-28/09/23 OS Grid Ref: SP4406019480

Horizontal field of view: 90°

Date of photograph: 05-28/09/23 For context only

Figure: 8.145

OS Grid Ref: SP4477319150

Date of photograph: 05-28/09/23
OS Grid Ref: SP4578319219

OS Grid Ref: SP4578319219

OS Grid Ref: SP4531418792

Date of photograph: 05-28/09/23 Horizontal field of view: 90° To be viewed at comfortable arms length