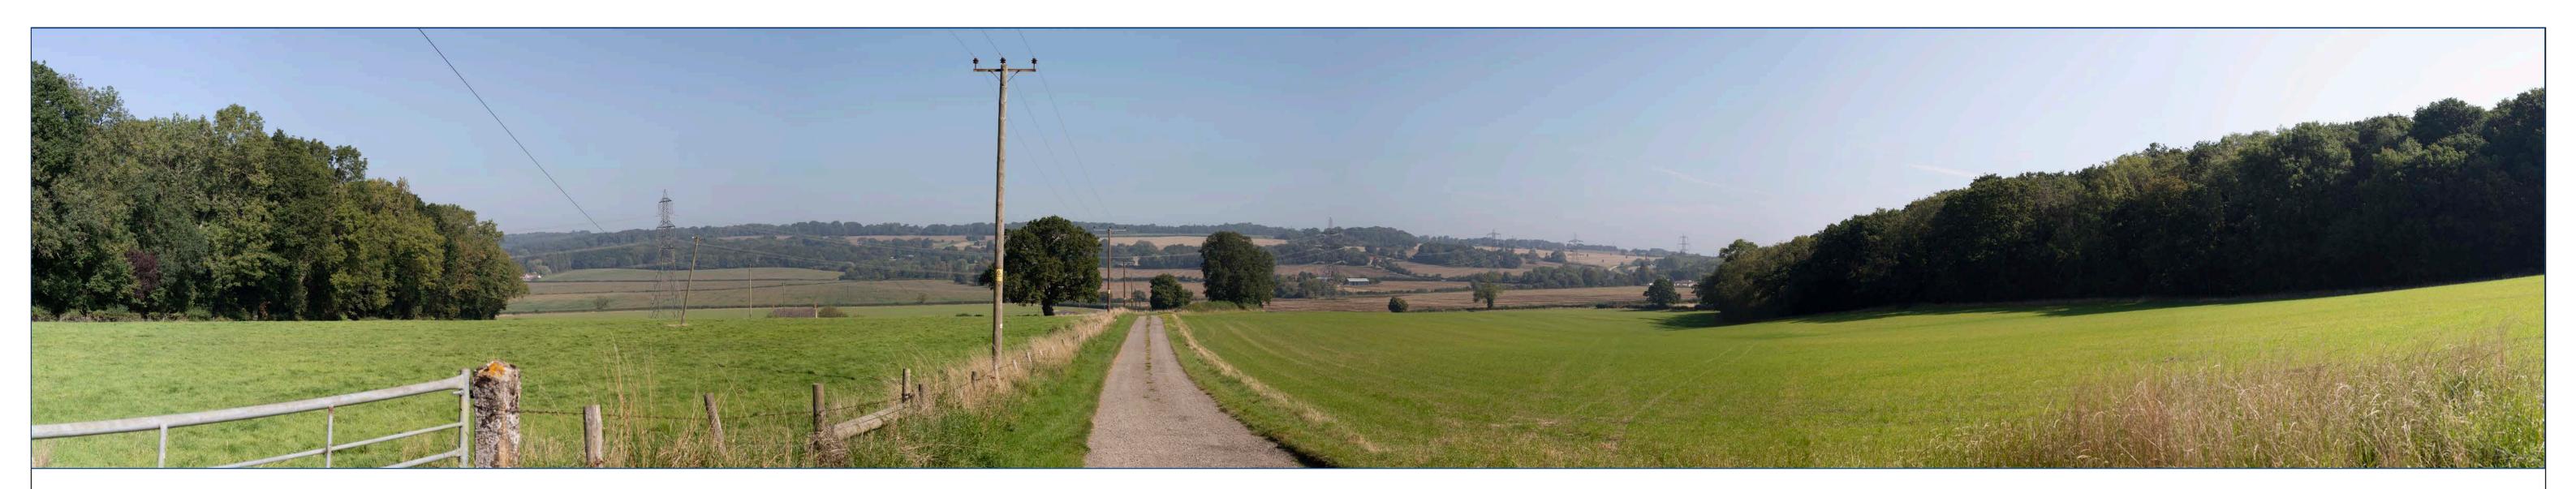

OS Grid Ref: SP4560320171

OS Grid Ref: SP4663220348

Date of photograph: 05-28/09/23 OS Grid Ref: SP4406019480

Horizontal field of view: 90°

Date of photograph: 05-28/09/23 For context only

Figure: 8.145

OS Grid Ref: SP4477319150