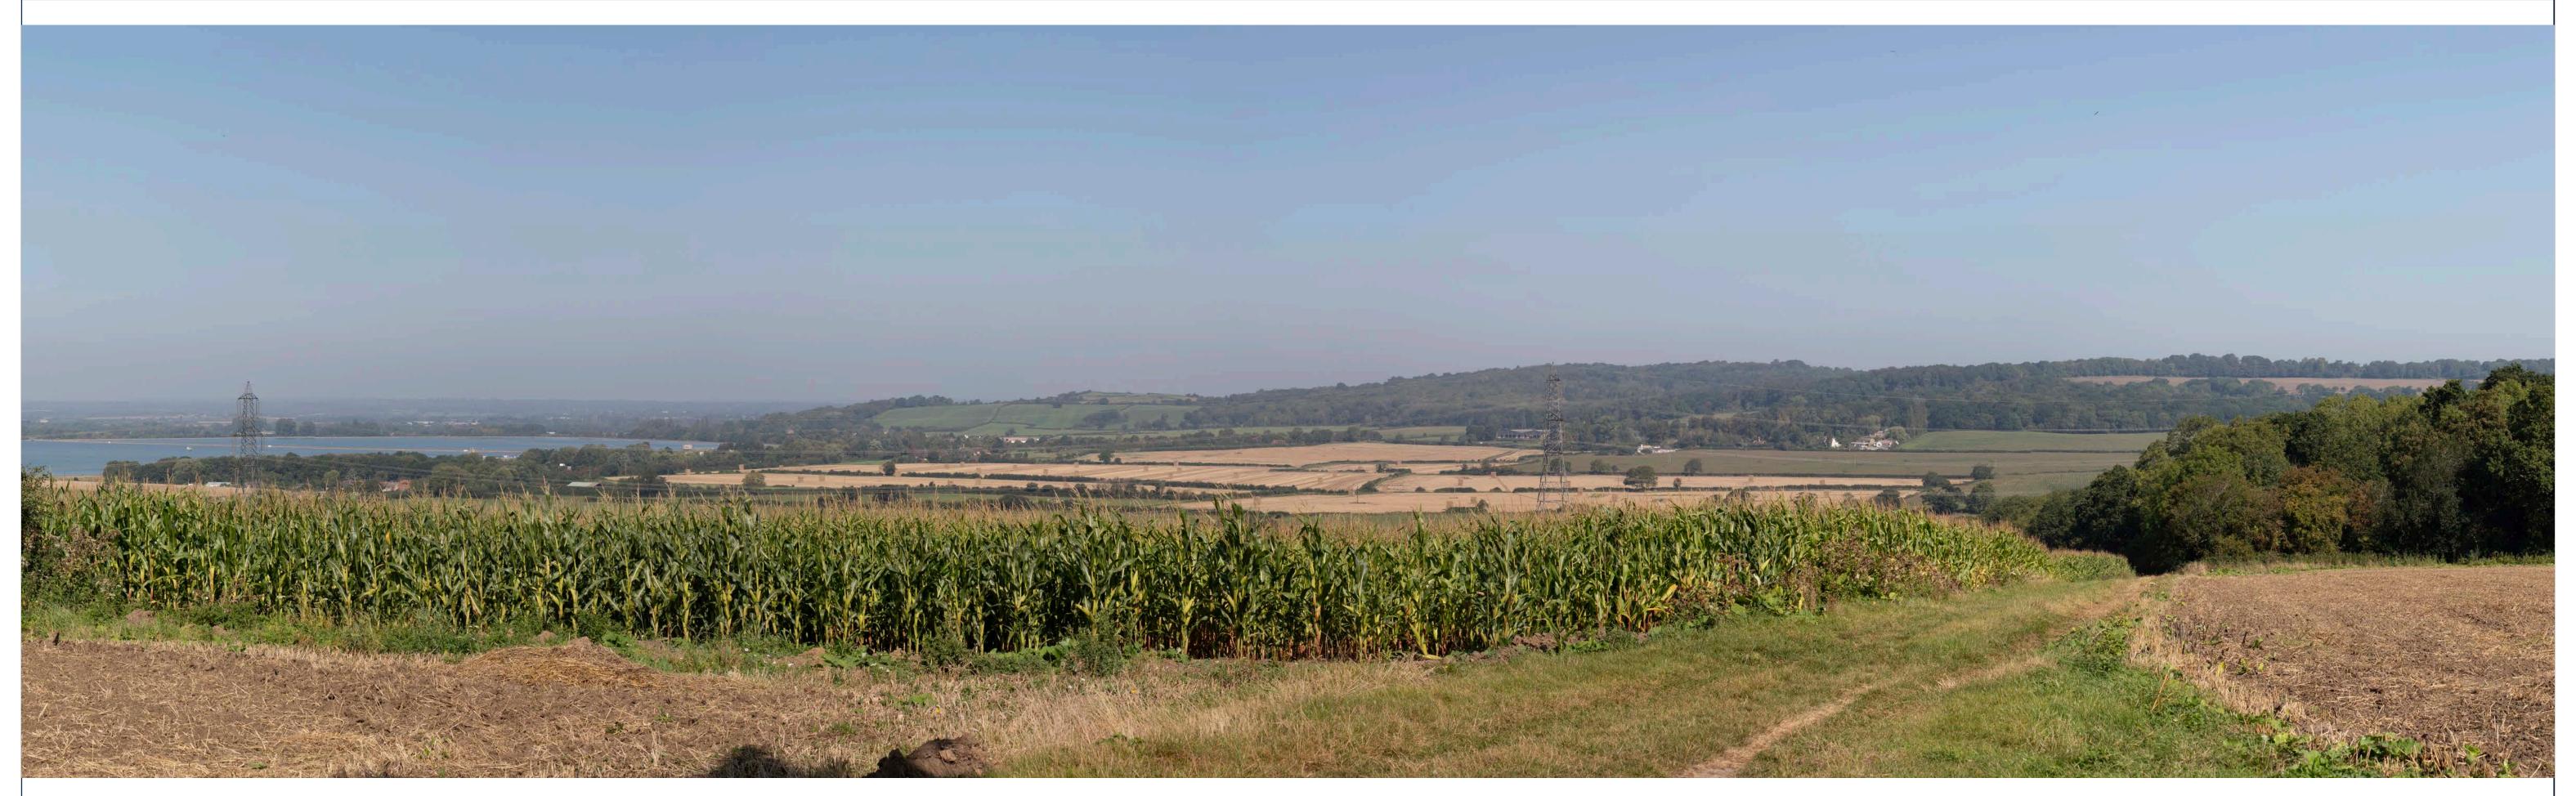

ewed at comfortable arms length





OS Grid Ref: SP4528810719







CP:







OS Grid Ref: SP4651609345





Date of photograph: 05-28/09/23
OS Grid Ref: SP4498408162

Horizontal field of view: 90°

To be viewed at comfortable arms length

















Date of photograph: 05-28/09/23 For context only

OS Grid Ref: SP4405806418

Representative Viewpoint 45: View looking south east from footpath 184/48/10 at Farmoor Reservoir







OS Grid Ref: SP4587206488











OS Grid Ref: SP4612605645

Date of photograph: 05-28/09/23 Horizontal field of view: 90° To be viewed at comfortable arms length





OS Grid Ref: SP4612605645







Date of photograph: 05-28/09/23 For context only OS Grid Ref: SP4653305844

















Date of photograph: 05-28/09/23 OS Grid Ref: SP4559904780













CP:

Botley West Solar Farm JSL4317

Date of photograph: 05-28/09/23 For context only
OS Grid Ref: SP4607004937



Botley West Solar Farm JSL4317 Date of photograph: 05-28/09/23 Horizontal field of view: 90° OS Grid Ref: SP4632305123





OS Grid Ref: SP4632305123



Date of photograph: 05-28/09/23
OS Grid Ref: SP4641904518

Horizontal field of view: 90°

To be viewed at comfortable arms length





Date of photograph: 05-28/09/23 For context only OS Grid Ref: SP4641904518