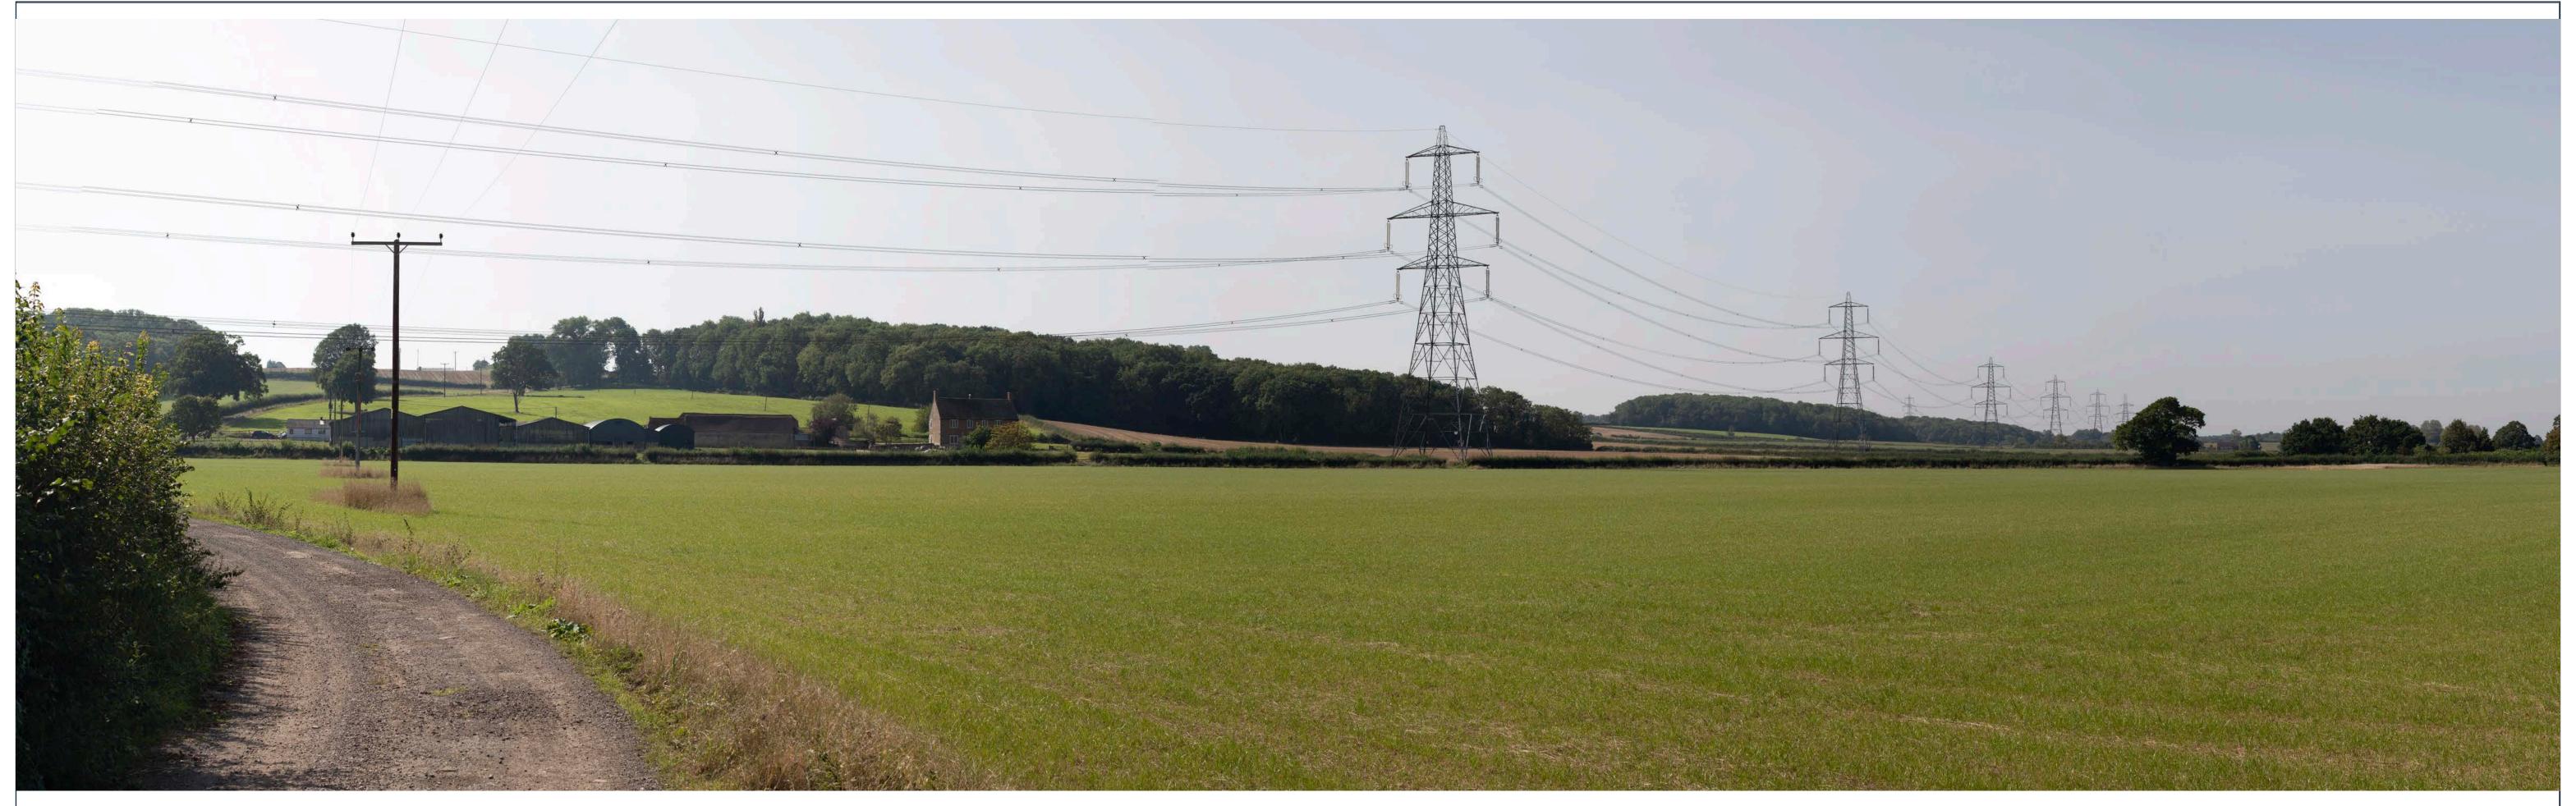

OS Grid Ref: SP4560320171

OS Grid Ref: SP4663220348

Date of photograph: 05-28/09/23 OS Grid Ref: SP4406019480

Horizontal field of view: 90°

Date of photograph: 05-28/09/23 For context only

Figure: 8.145

OS Grid Ref: SP4477319150