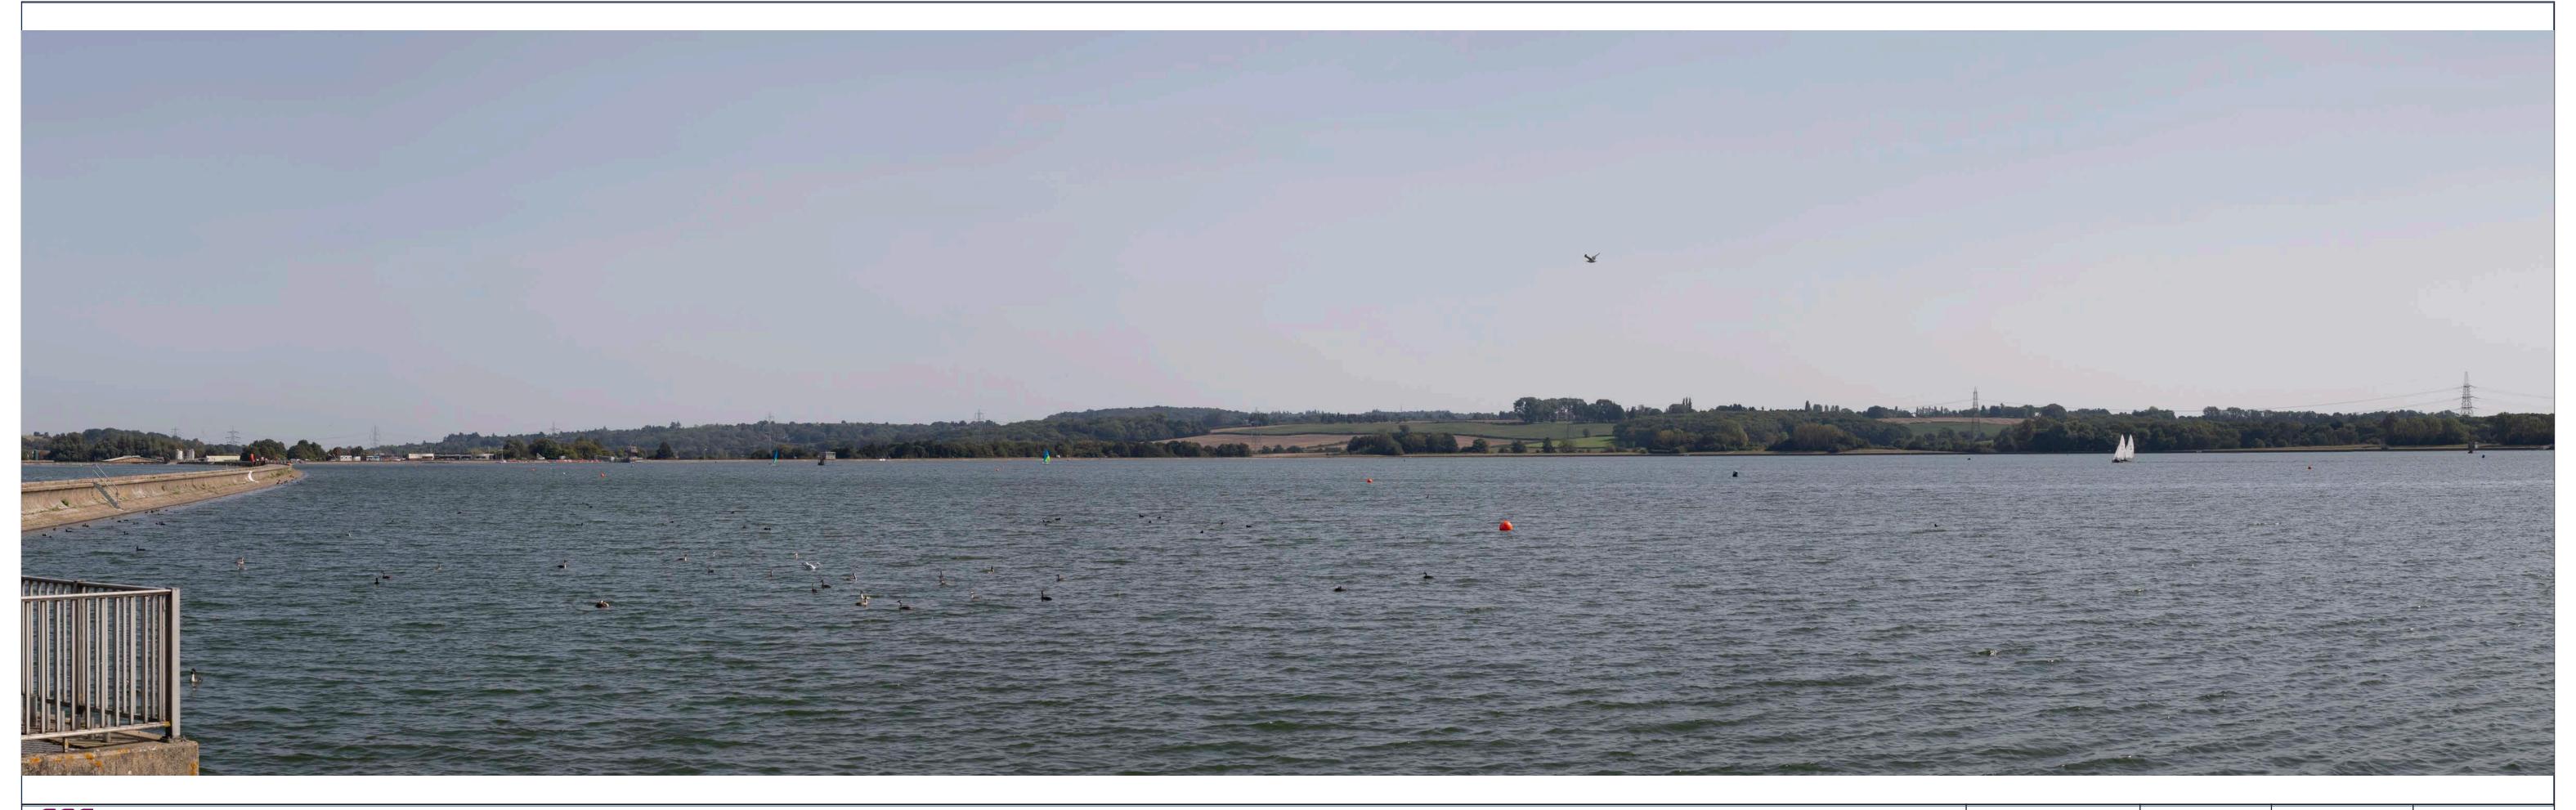

To be viewed at comfortable arms length

Date of photograph: 05-28/09/23 For context only

OS Grid Ref: SP4405806418

Representative Viewpoint 45: View looking south east from footpath 184/48/10 at Farmoor Reservoir