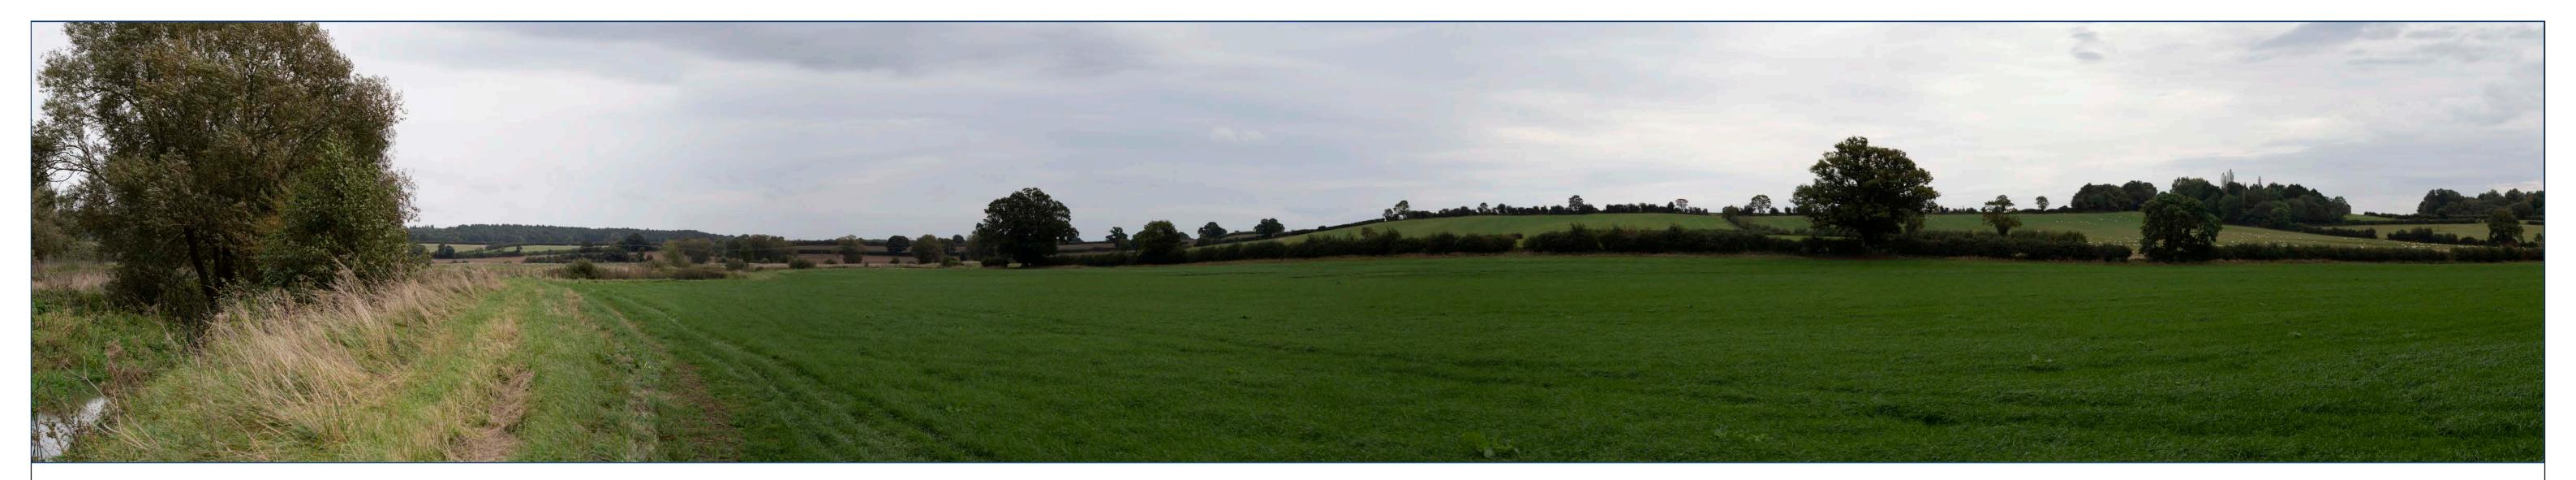

Date of photograph: 05-28/09/23 Horizontal field of view: 90° OS Grid Ref: SP4260410435

To be viewed at comfortable arms length





Date of photograph: 05-28/09/23 For context only OS Grid Ref: SP4260410435





Date of photograph: 05-28/09/23 OS Grid Ref: SP4337110765

Horizontal field of view: 90°









Date of photograph: 05-28/09/23
OS Grid Ref: SP4340510343





Date of photograph: 05-28/09/23 For context only OS Grid Ref: SP4340510343







Date of photograph: 05-28/09/23 For context only

OS Grid Ref: SP4665713999

Representative Viewpoint 32: View looking north west from footpath 124/5/10, near Begbroke





Date of photograph: 05-28/09/23 OS Grid Ref: SP4510513379





OS Grid Ref: SP4510513379







OS Grid Ref: SP4633512728







CP:







OS Grid Ref: SP4929716932







OS Grid Ref: SP4389512463





Date of photograph: 05-28/09/23
OS Grid Ref: SP4389512463

Horizontal field of view: 90°
To be viewed at comfortable arms length











OS Grid Ref: SP4442112201



Date of photograph: 05-28/09/23 OS Grid Ref: SP4455411744

Horizontal field of view: 90°





Date of photograph: 05-28/09/23 For context only

OS Grid Ref: SP4455411744





Date of photograph: 05-28/09/23 OS Grid Ref: SP4528810719

Horizontal field of view: 90° To be viewed at comfortable arms length





OS Grid Ref: SP4528810719







CP:







OS Grid Ref: SP4651609345





Date of photograph: 05-28/09/23
OS Grid Ref: SP4498408162

Horizontal field of view: 90°

To be viewed at comfortable arms length

















Date of photograph: 05-28/09/23 For context only

OS Grid Ref: SP