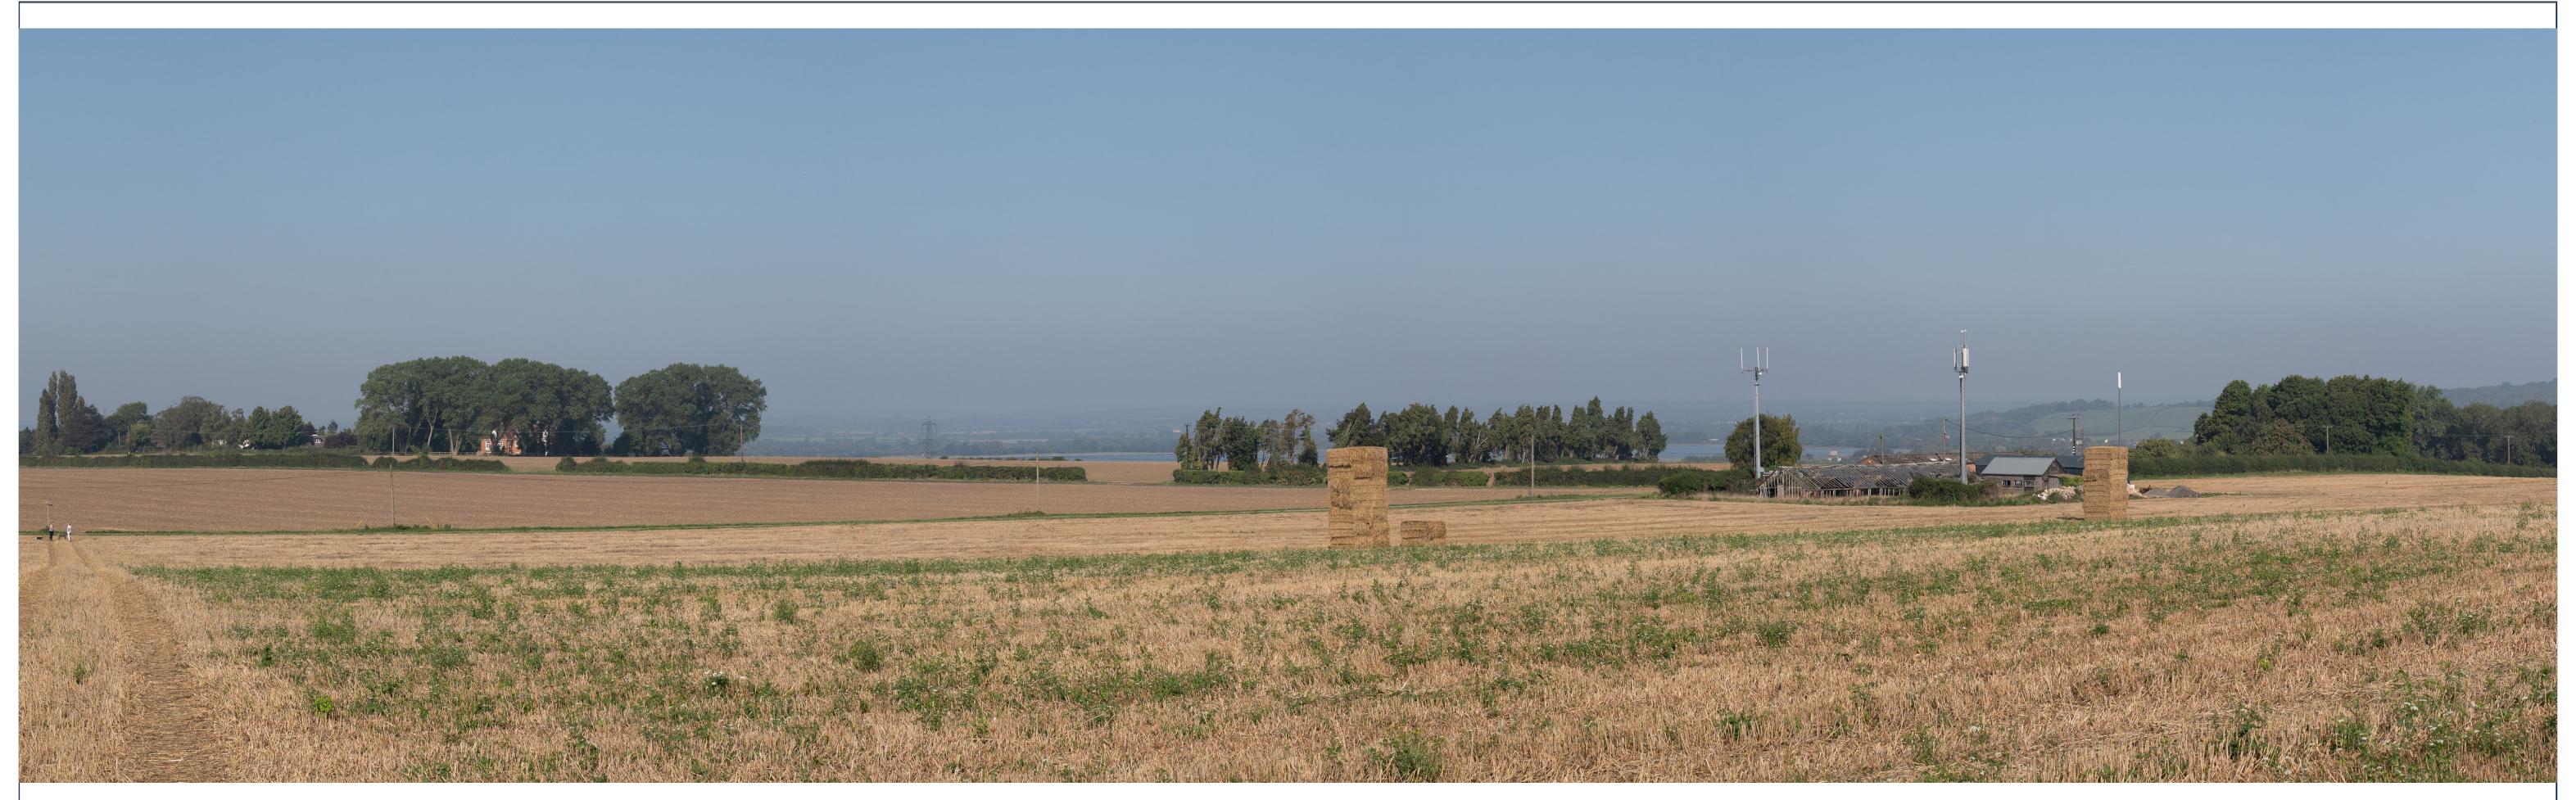

Date of photograph: 05-28/09/23
OS Grid Ref: SP4578319219

OS Grid Ref: SP4578319219

OS Grid Ref: SP4531418792

Date of photograph: 05-28/09/23 Horizontal field of view: 90° To be viewed at comfortable arms length