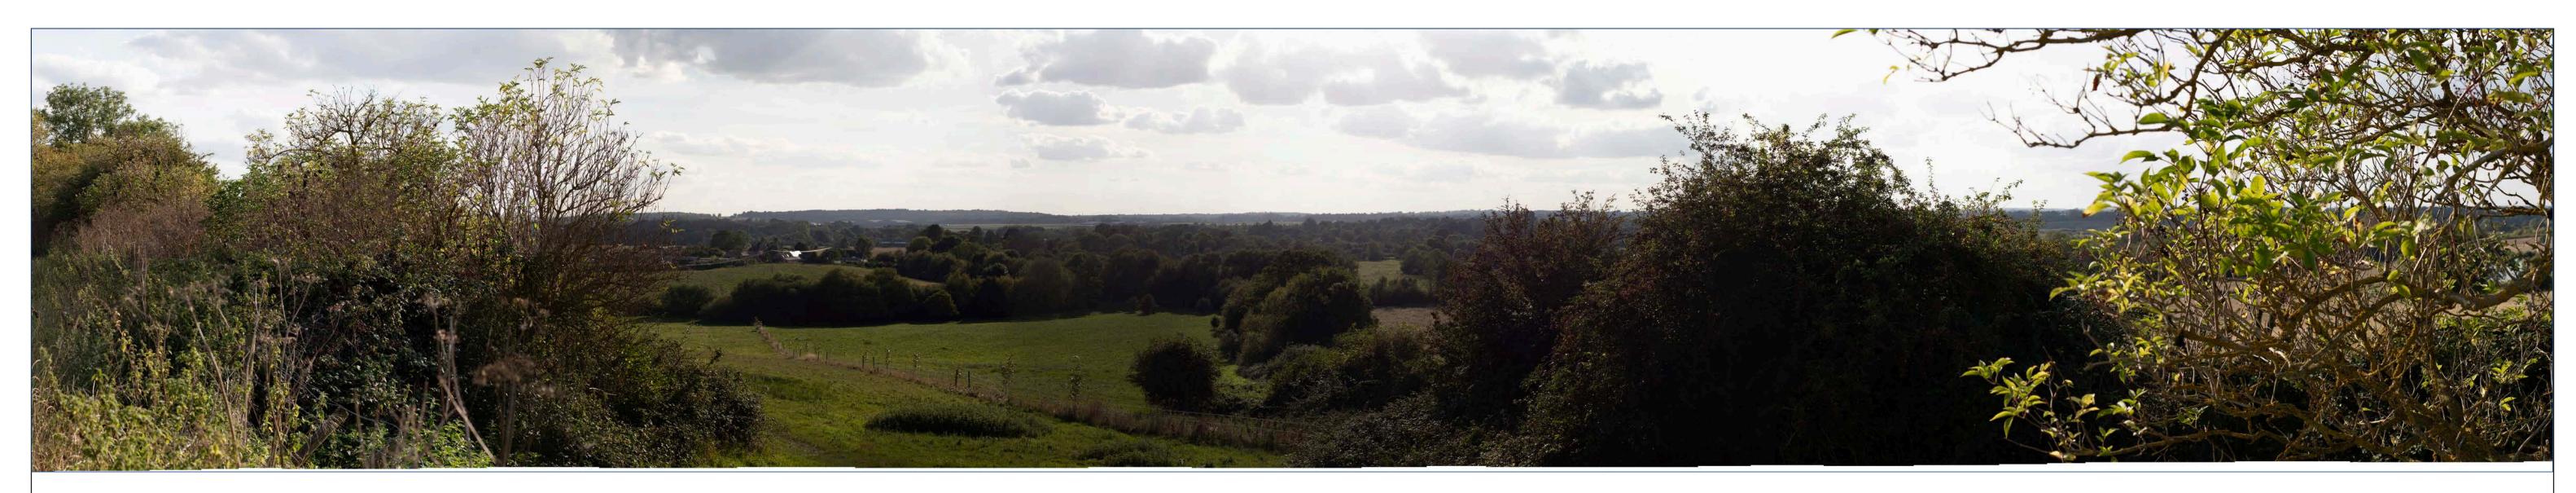

OS Grid Ref: SP4560320171

OS Grid Ref: SP4663220348

Date of photograph: 05-28/09/23 OS Grid Ref: SP4406019480

Horizontal field of view: 90°

Date of photograph: 05-28/09/23 For context only

Figure: 8.145

OS Grid Ref: SP4477319150