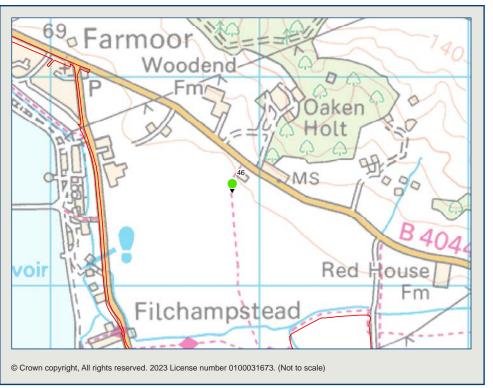

To be viewed at comfortable arms length

Date of photograph: 05-28/09/23 For context only

OS Grid Ref: SP4405806418

Representative Viewpoint 45: View looking south east from footpath 184/48/10 at Farmoor Reservoir