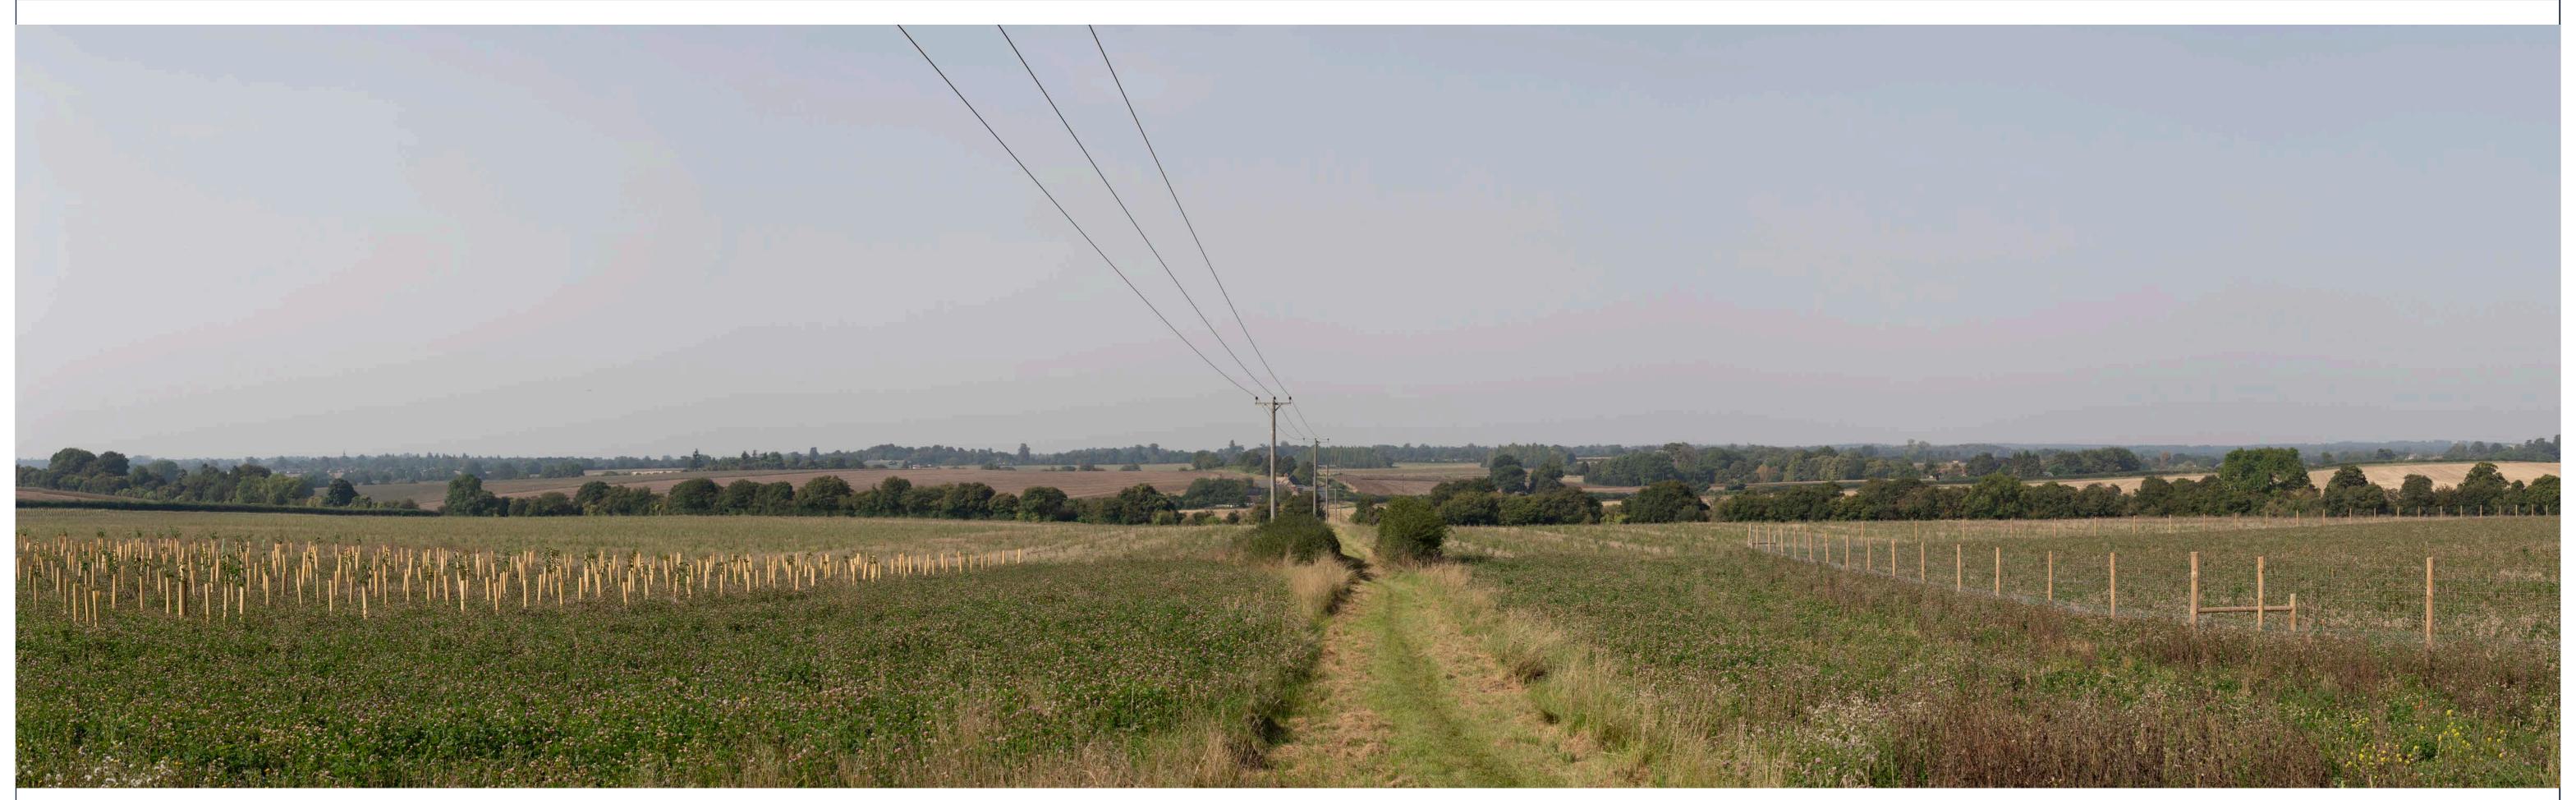

OS Grid Ref: SP4560320171

OS Grid Ref: SP4663220348

Date of photograph: 05-28/09/23 OS Grid Ref: SP4406019480

Horizontal field of view: 90°

Date of photograph: 05-28/09/23 For context only

Figure: 8.145

OS Grid Ref: SP4477319150

Date of photograph: 05-28/09/23
OS Grid Ref: SP4578319219

OS Grid Ref: SP4578319219

OS Grid Ref: SP4531418792

Date of photograph: 05-28/09/23 Horizontal field of view: 90° To be viewed at comfortable arms length