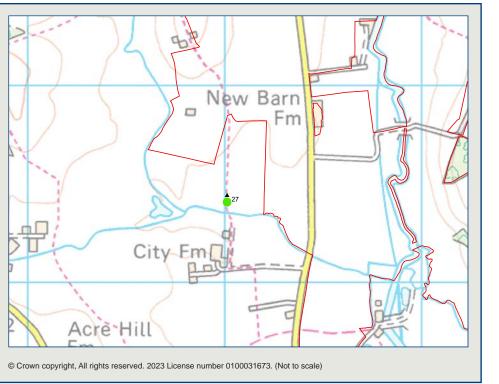

OS Grid Ref: SP4301411407

Representative Viewpoint 27: View looking north from footpath 238/5/20, near City Farm

Date of photograph: 05-28/09/23
OS Grid Ref: SP4175912178

Date of photograph: 05-28/09/23 For context only OS Grid Ref: SP4175912178