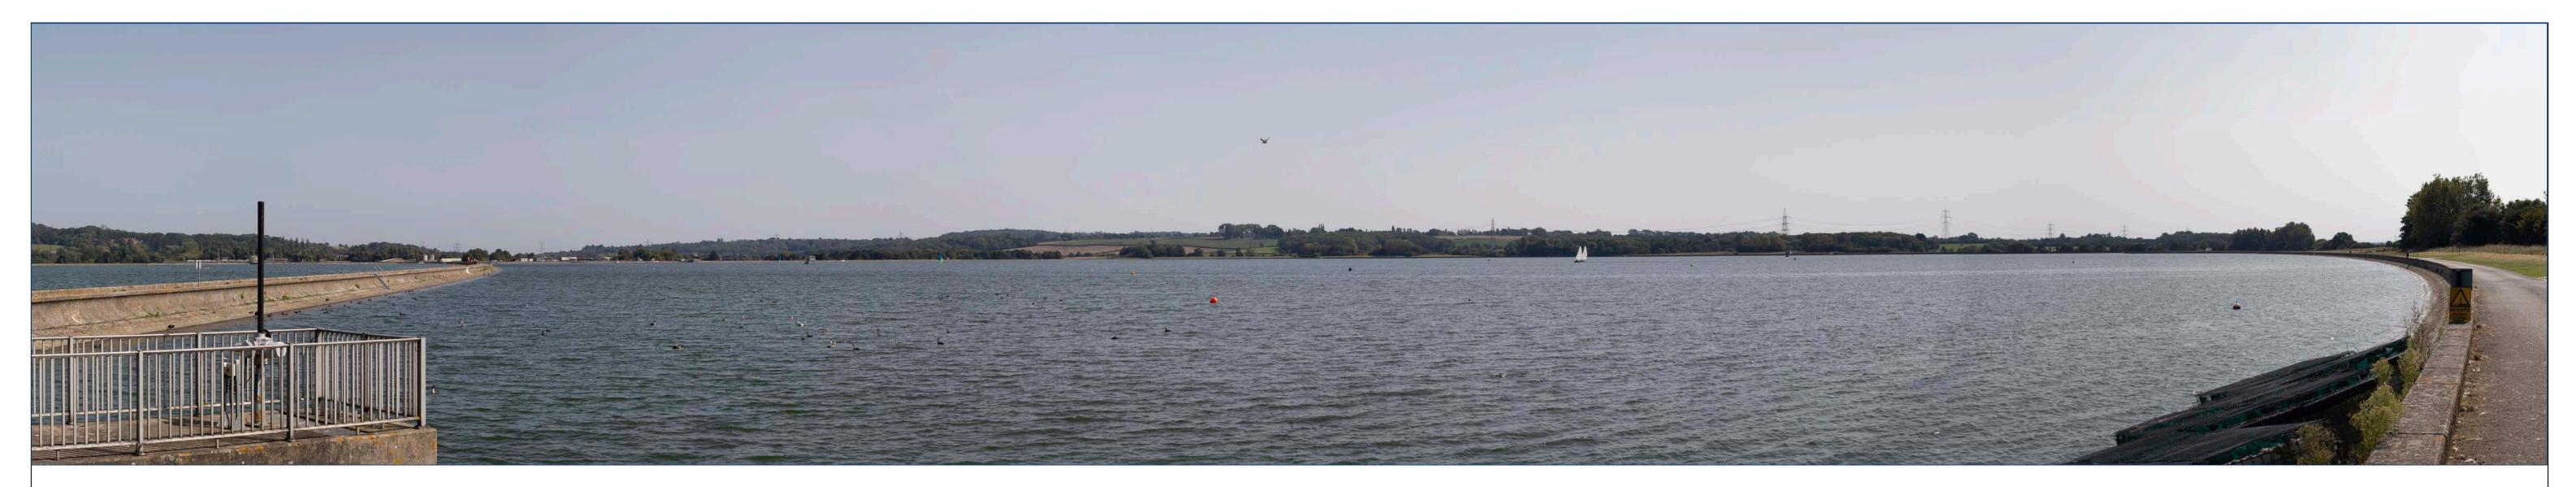

To be viewed at comfortable arms length

Date of photograph: 05-28/09/23 For context only

OS Grid Ref: SP4405806418

Representative Viewpoint 45: View looking south east from footpath 184/48/10 at Farmoor Reservoir