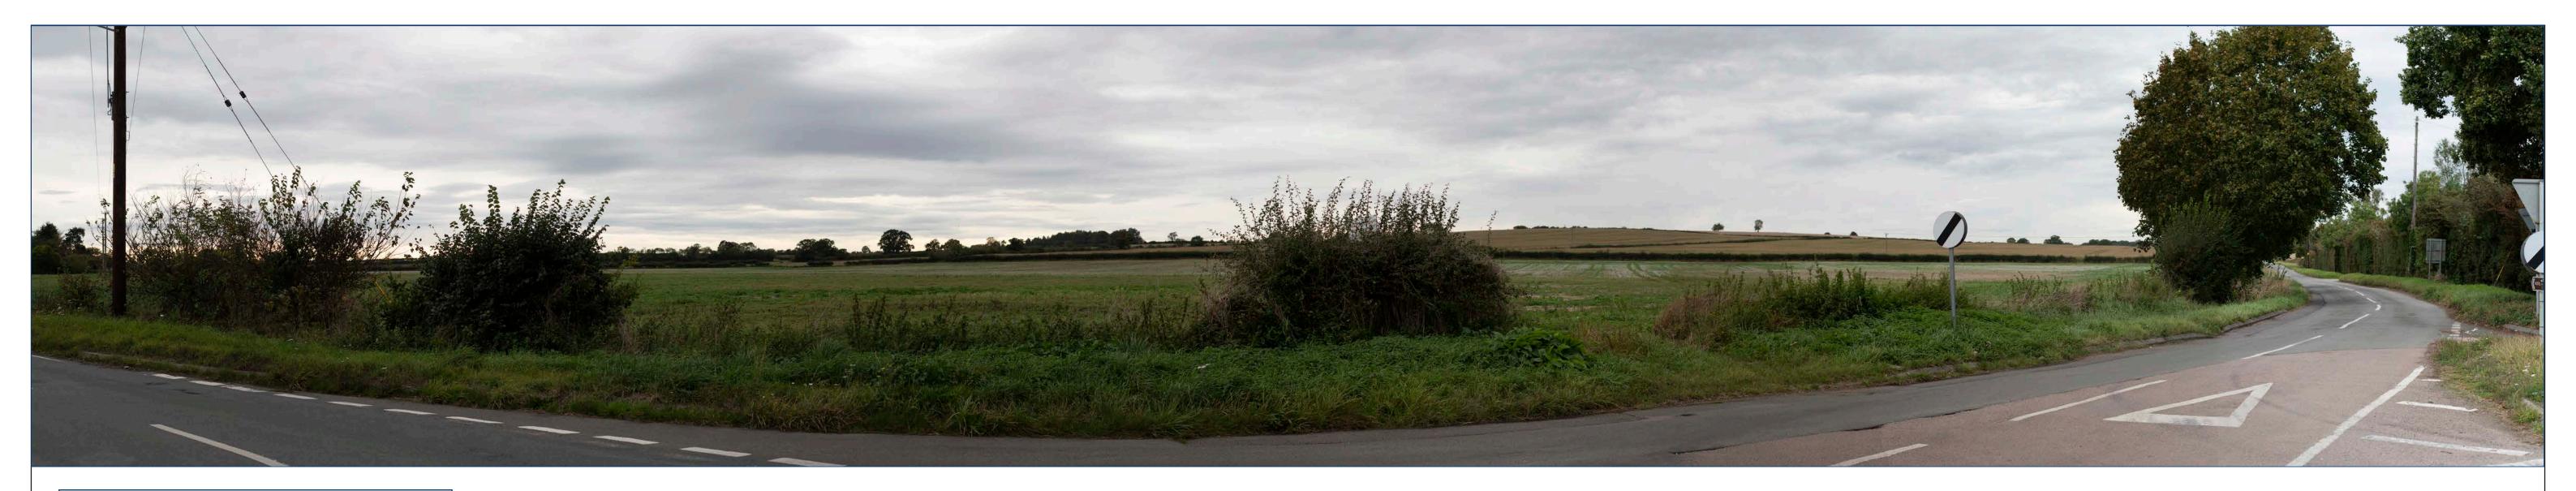

Date of photograph: 05-28/09/23
OS Grid Ref: SP4560320171

OS Grid Ref: SP4560320171

Date of photograph: 05-28/09/23 For context only

OS Grid Ref: SP4560320171

Botley West Solar Farm OS Grid Ref: SP4560320171