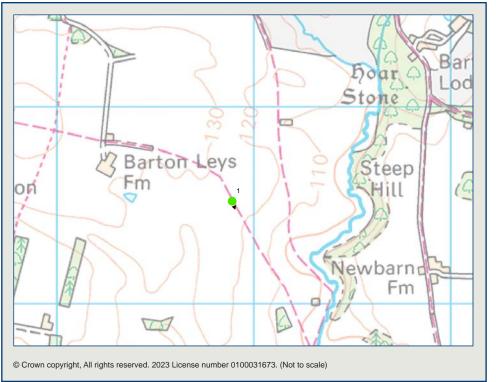

Date of photograph: 05-28/09/23
OS Grid Ref: SP4489223522





Date of photograph: 05-28/09/23 For context only OS Grid Ref: SP4489223522









OS Grid Ref: SP4597022075







OS Grid Ref: SP4508921836





Date of photograph: 05-28/09/23
OS Grid Ref: SP4505720631









Date of photograph: 05-28/09/23
OS Grid Ref: SP4560320171





OS Grid Ref: SP4560320171







Date of photograph: 05-28/09/23 For context only

OS Grid Ref: SP4560320171



Botley West Solar Farm OS Grid Ref: SP4560320171





OS Grid Ref: SP4560320171







OS Grid Ref: SP4663220348





Date of photograph: 05-28/09/23 OS Grid Ref: SP4406019480

Horizontal field of view: 90°





Date of photograph: 05-28/09/23 For context only

Figure: 8.145







OS Grid Ref: SP4477319150













Date of photograph: 05-28/09/23
OS Grid Ref: SP4578319219





OS Grid Ref: SP45783192