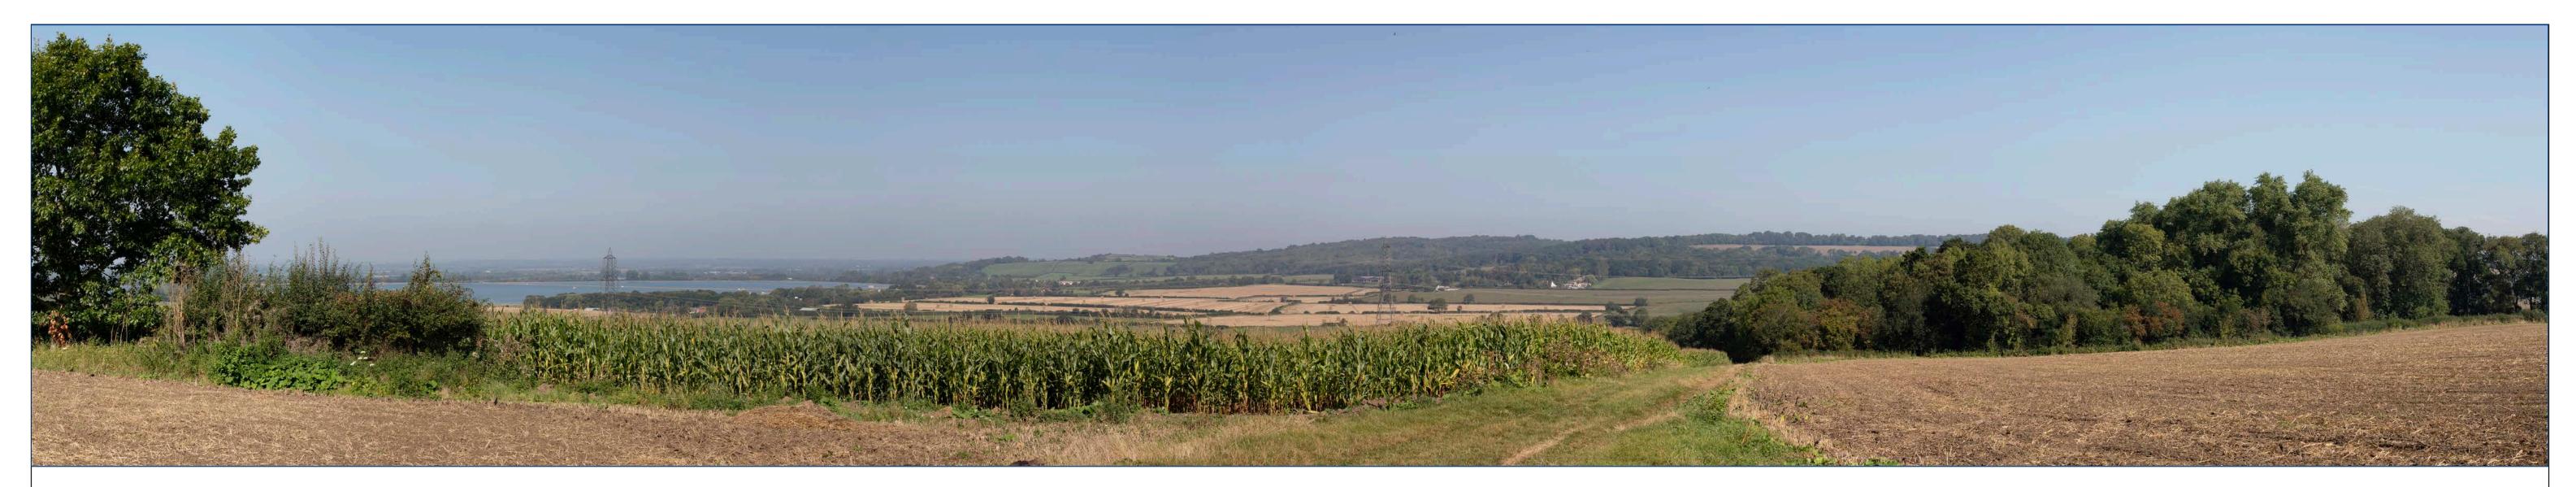

at comfortable arms length





OS Grid Ref: SP4528810719







CP:







OS Grid Ref: SP4651609345





Date of photograph: 05-28/09/23
OS Grid Ref: SP4498408162

Horizontal field of view: 90°

To be viewed at comfortable arms length

















Date of photograph: 05-28/09/23 For context only

OS Grid Ref: SP4405806418

Representative Viewpoint 45: View looking south east from footpath 184/48/10 at Farmoor Reservoir







OS Grid Ref: SP4587206488











OS Grid Ref: SP4612605645

Date of photograph: 05-28/09/23 Horizontal field of view: 90° To be viewed at comfortable arms length





OS Grid Ref: SP4612605645







Date of photograph: 05-28/09/23 For context only OS Grid Ref: SP4653305844

















Date of photograph: 05-28/09/23 OS Grid Ref: SP4559904780













CP:

Botley West Solar Farm JSL4317

Date of photograph: 05-28/09/23 For context only
OS Grid Ref: SP4607004937



Botley West Solar Farm JSL4317 Date of photograph: 05-28/09/23 Horizontal field of view: 90° OS Grid Ref: SP4632305123





OS Grid Ref: SP4632305123



Date of photograph: 05-28/09/23
OS Grid Ref: SP4641904518

Horizontal field of view: 90°

To be viewed at comfortable arms length





Date of photograph: 05-28/09/23 For context only OS Grid Ref: SP4641904518