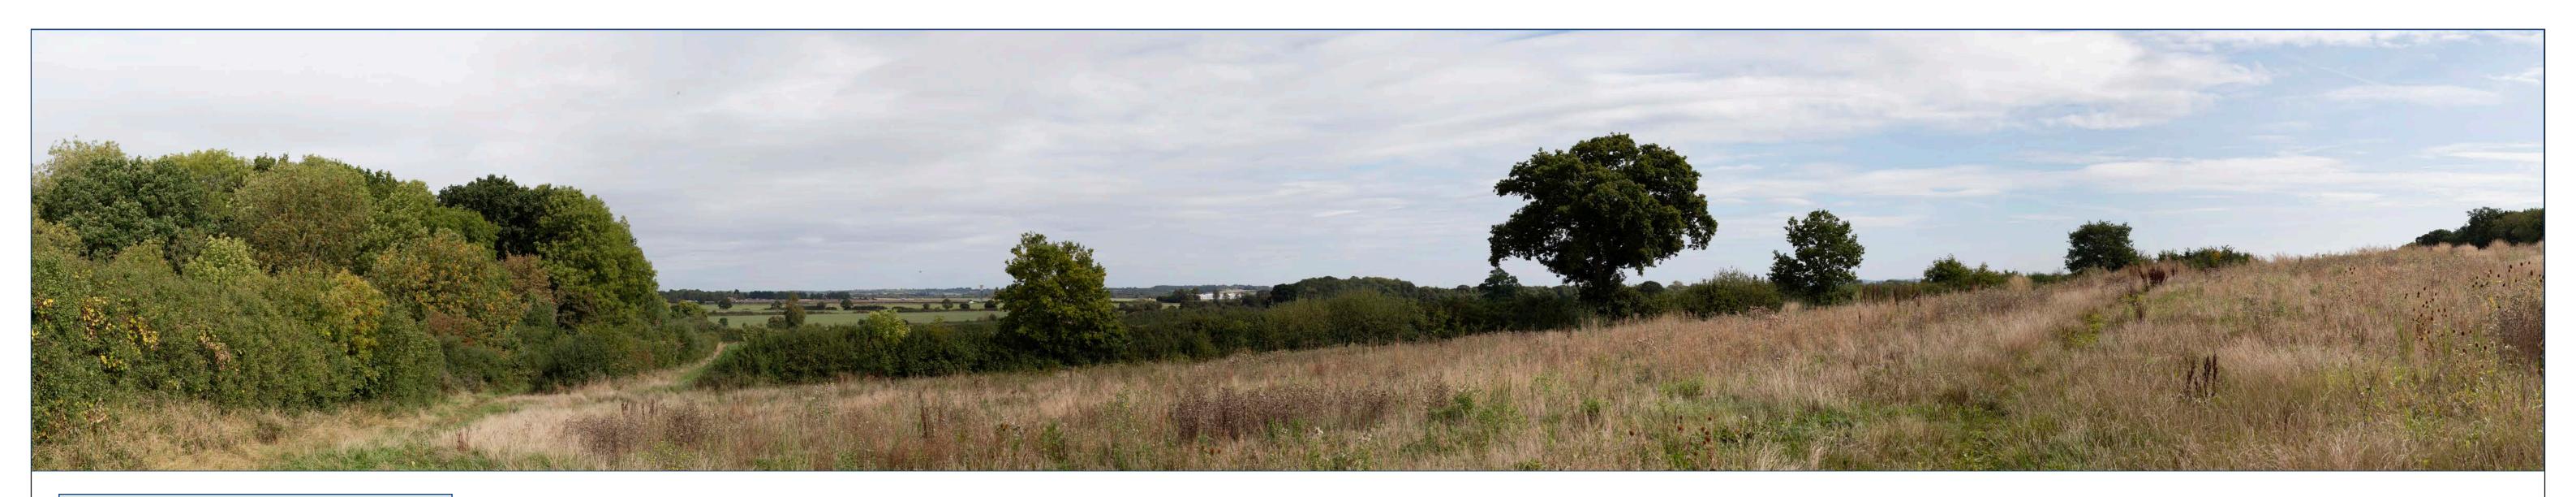

OS Grid Ref: SP4560320171

OS Grid Ref: SP4663220348

Date of photograph: 05-28/09/23 OS Grid Ref: SP4406019480

Horizontal field of view: 90°

Date of photograph: 05-28/09/23 For context only

Figure: 8.145

OS Grid Ref: SP4477319150