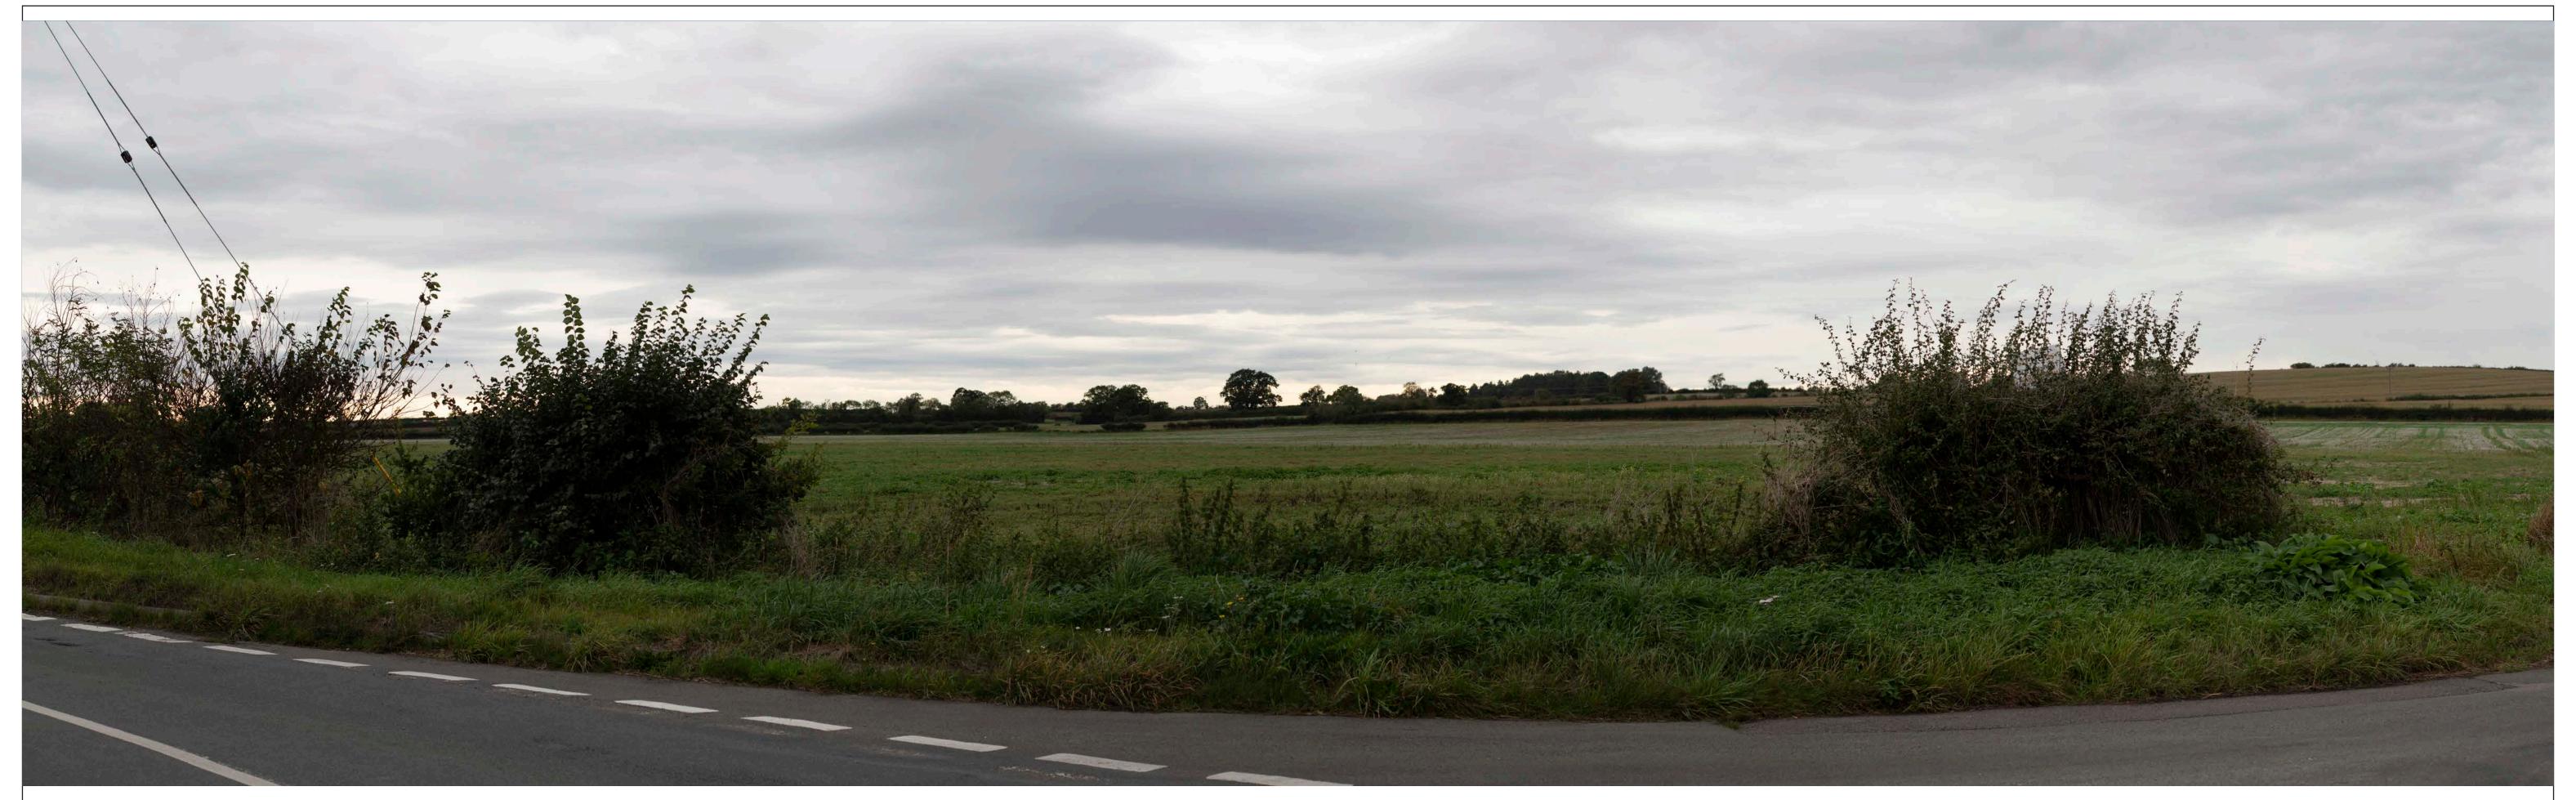

Date of photograph: 05-28/09/23
OS Grid Ref: SP4560320171

OS Grid Ref: SP4560320171

Date of photograph: 05-28/09/23 For context only

OS Grid Ref: SP4560320171

Botley West Solar Farm OS Grid Ref: SP4560320171