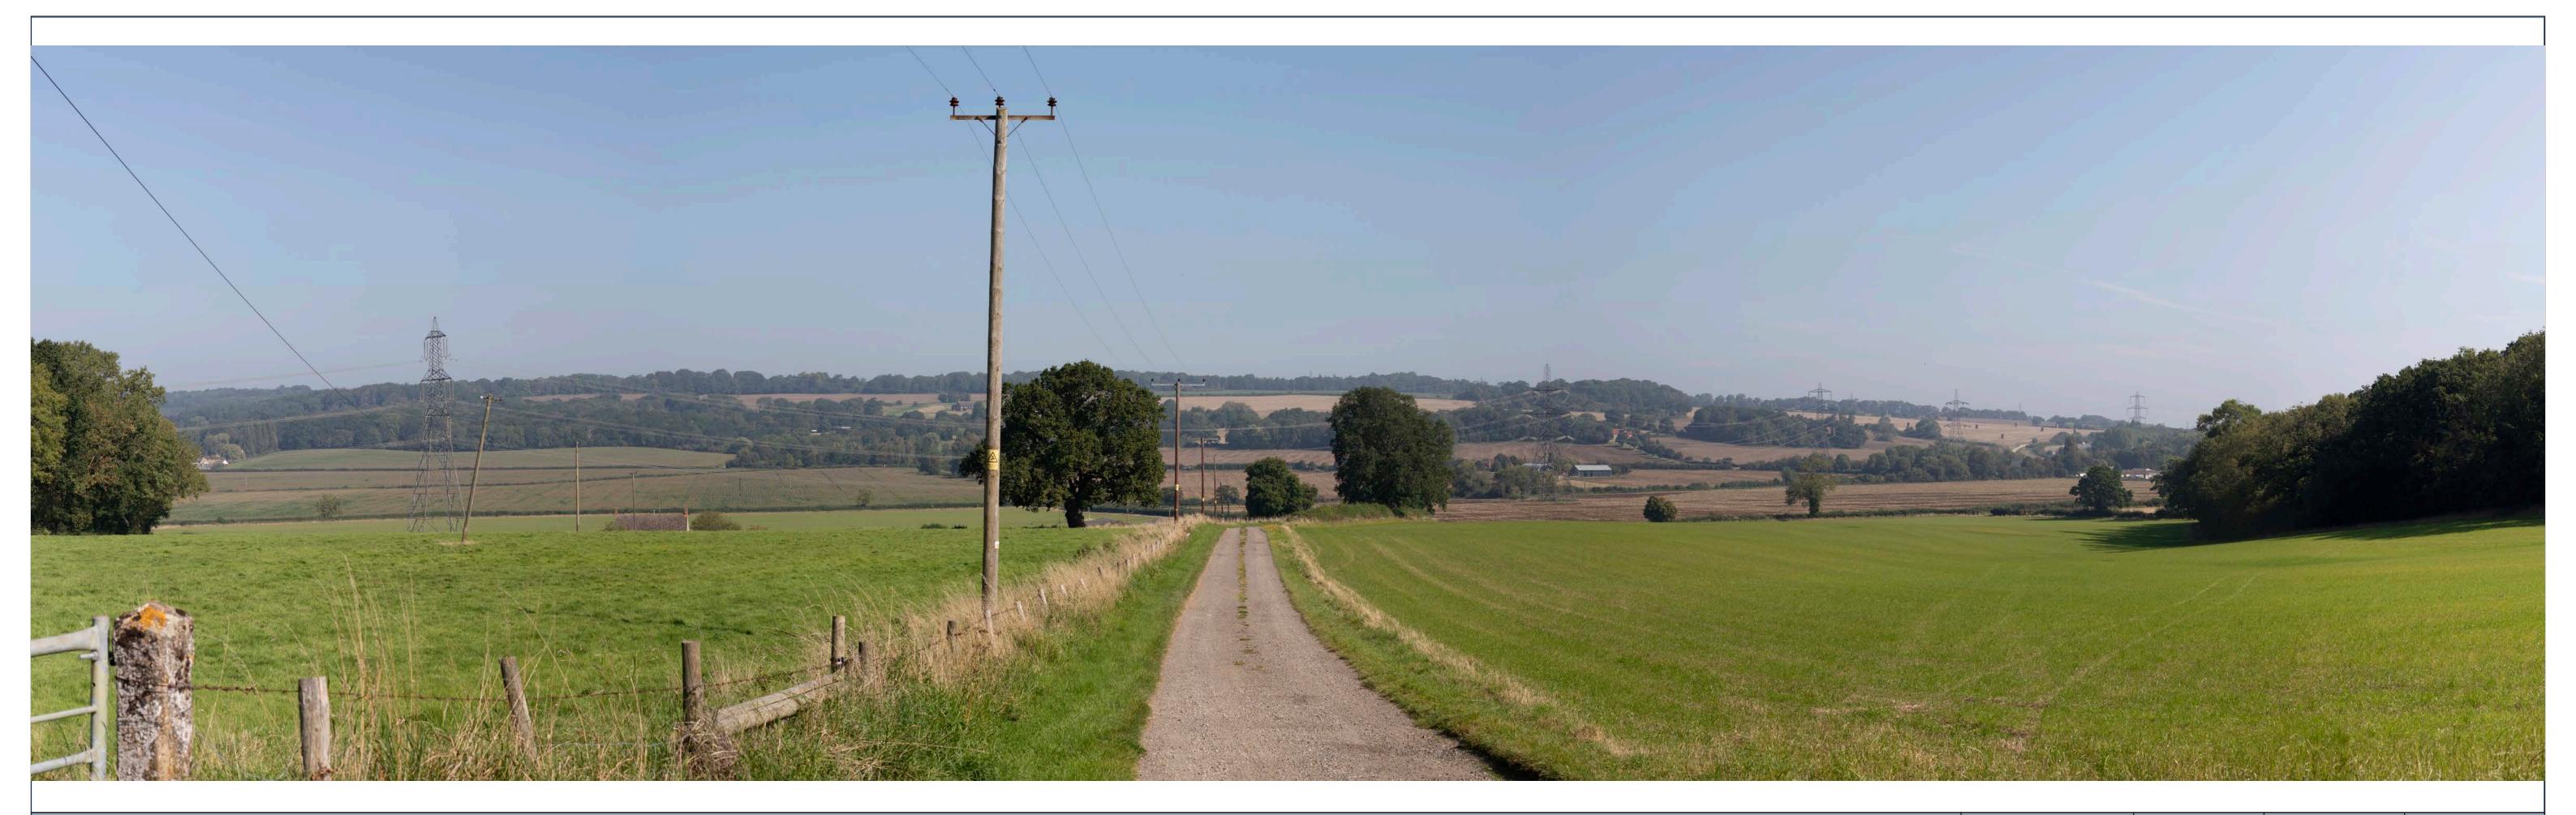

OS Grid Ref: SP4560320171

OS Grid Ref: SP4663220348

Date of photograph: 05-28/09/23 OS Grid Ref: SP4406019480

Horizontal field of view: 90°

Date of photograph: 05-28/09/23 For context only

Figure: 8.145

OS Grid Ref: SP4477319150