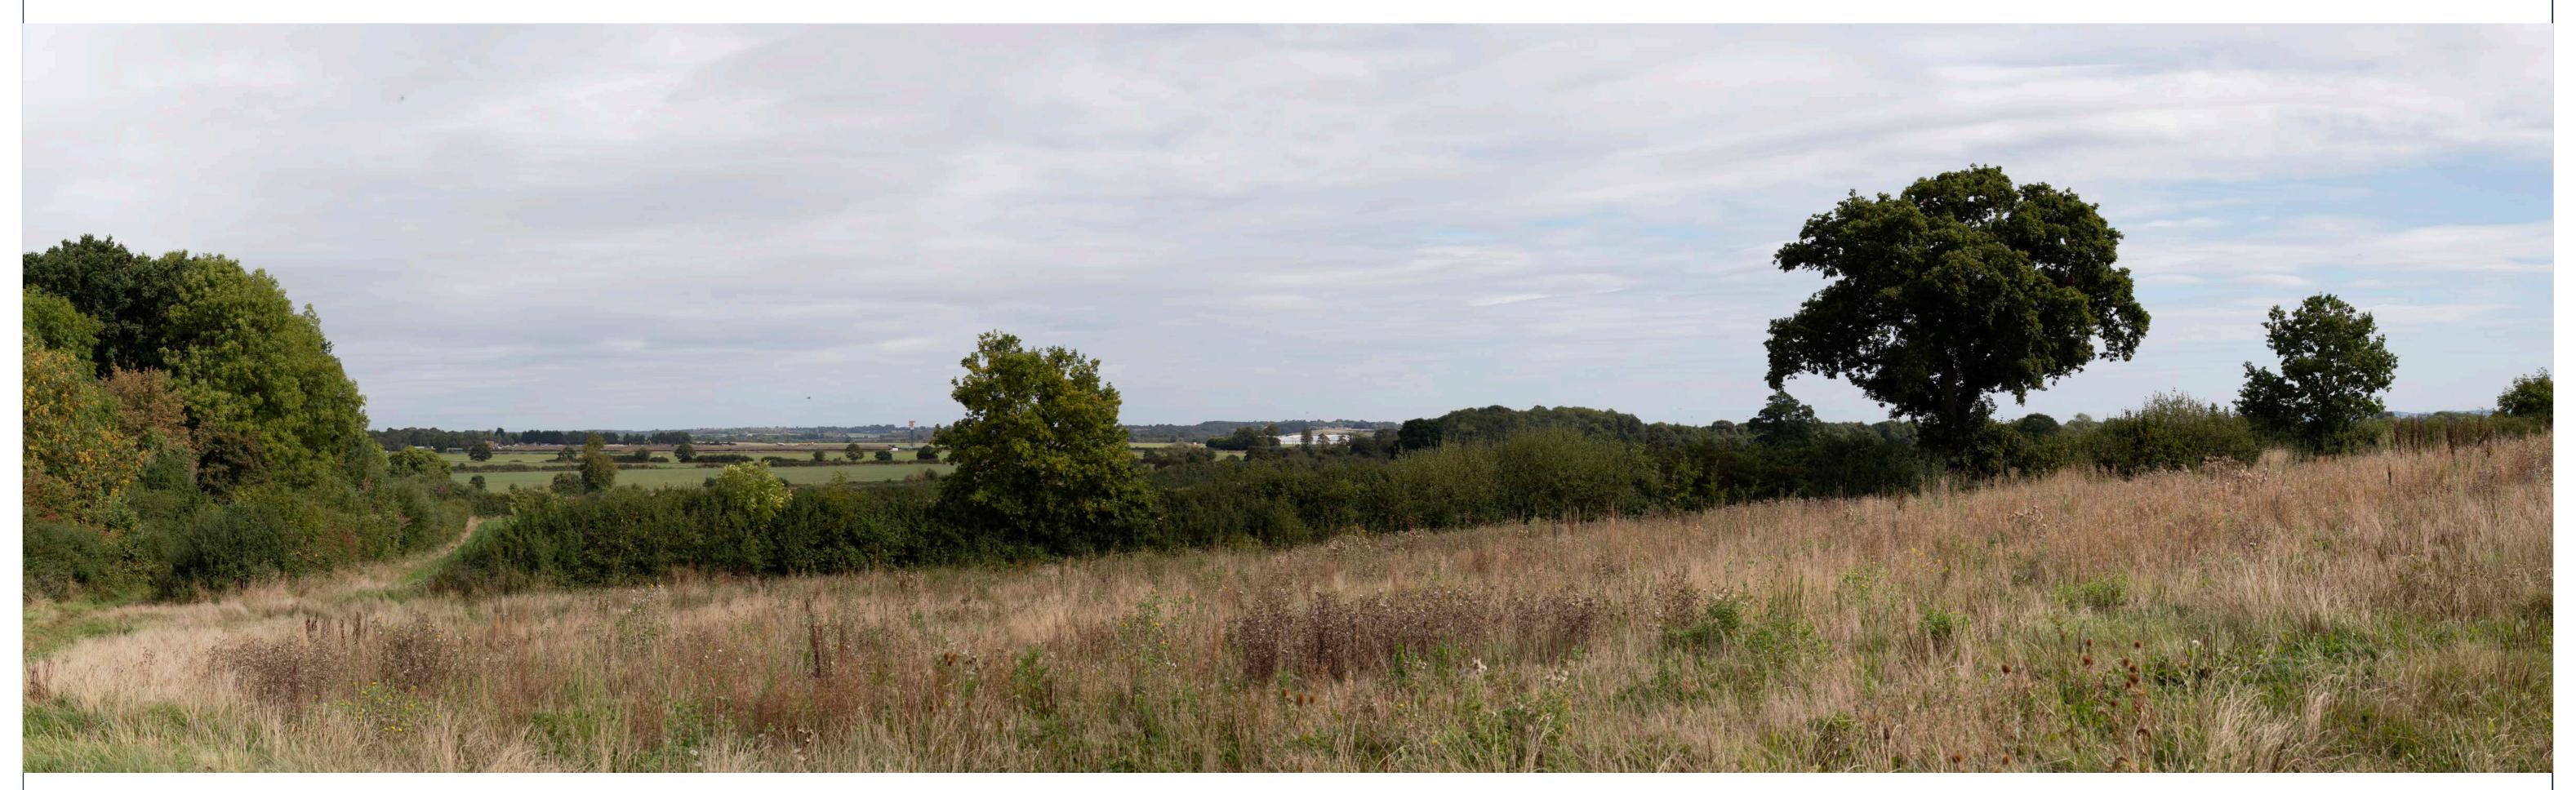

OS Grid Ref: SP4560320171

OS Grid Ref: SP4663220348

Date of photograph: 05-28/09/23 OS Grid Ref: SP4406019480

Horizontal field of view: 90°

Date of photograph: 05-28/09/23 For context only

Figure: 8.145

OS Grid Ref: SP4477319150